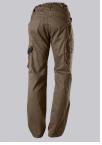

## **SPECIAL FEATURES**

- elasticated back
- ergonomic cut
- relective elements
- Slim fit

### **FUTHER DETAILS**

• Slim silhouette, higher elasticated back waistband for optimum fit, D-ring to attach accessories, 2 side pockets with stretch insert for easier access, 2 back pockets, 1 large thigh pocket with integrated smartphone pocket, double ruler pocket sewn down on one side, ergonomic cut, reflective elements on the legs

walnut