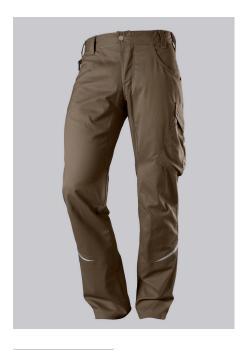

## **SPECIAL FEATURES**

- elasticated back
- ergonomic cut
- relective elements
- Slim fit

### **FUTHER DETAILS**

• Slim silhouette, higher elasticated back waistband for optimum fit, D-ring to attach accessories, 2 side pockets with stretch insert for easier access, 2 back pockets, 1 large thigh pocket with integrated smartphone pocket, double ruler pocket sewn down on one side, ergonomic cut, reflective elements on the legs

walnut