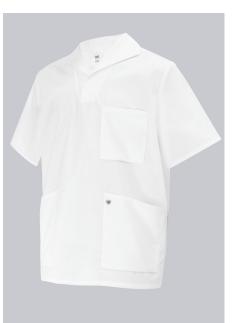

## **BP® UNISEX SLIP-ON TUNIC**

Art.-Nr.: 1659-400-21

https://www.bp-online.com/en-uk/bp-unisex-slip-on-tunic/1659-400-21000009

Т

# **SPECIAL FEATURES**

- 1/2 sleeve
- spade collar with 1 press stud
- side slits
- Comfortable fit

## **FUTHER DETAILS**

 1/2 sleeve, spade collar with 1 press stud, 1 breast pocket, 2 side pockets, side slits

#### FARBE

white