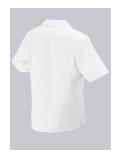

## **BP® UNISEX SLIP-ON TUNIC**

Art.-Nr.: 1659-400-21

https://www.bp-online.com/en-uk/bp-unisex-slip-on-tunic/1659-400-21000009

Т

# **SPECIAL FEATURES**

- 1/2 sleeve
- spade collar with 1 press stud
- side slits
- Comfortable fit

## **FUTHER DETAILS**

 1/2 sleeve, spade collar with 1 press stud, 1 breast pocket, 2 side pockets, side slits

#### FARBE

white