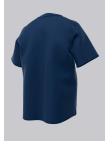

## **SPECIAL FEATURES**

- modern V-neck with stretch
- with flexible stretch inserts
- super light stretch fabric
- Modern Fit

### **FABRIC**

- Outer fabric 1 49% Cotton, 48% Polyester, 3% Elastolefin
- **Fabric weight** 150 g/m<sup>2</sup>

• Super lightweight stretch fabric for optimum wear comfort, 1/2 sleeve with coloured stretch insert, V-neck with coloured stretch insert, 2 large side pockets with coloured stretch inserts, one pocket with smartphone pocket and one with key loop

night blue