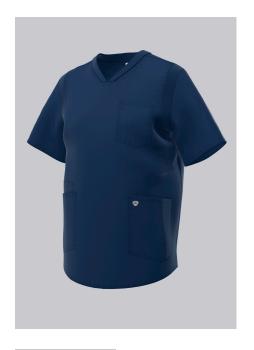

## **SPECIAL FEATURES**

- modern V-neck with stretch
- with flexible stretch inserts
- super light stretch fabric
- Modern Fit

### **FABRIC**

- Outer fabric 1 49% Cotton, 48% Polyester, 3% Elastolefin
- **Fabric weight** 150 g/m<sup>2</sup>

• Super lightweight stretch fabric for optimum wear comfort, 1/2 sleeve with coloured stretch insert, V-neck with coloured stretch insert, 2 large side pockets with coloured stretch inserts, one pocket with smartphone pocket and one with key loop

night blue