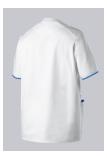

#### **BP® UNISEX TUNIC**

https://www.bp-online.com/en-uk/bp-unisex-tunic/1703-485-2106000049

Т

## **FUTHER DETAILS**

1/2 sleeve, V-neck, collar, concealed press-stud band with 2 visible press studs,
2 large side pockets, one with smartphone pocket and one with key loop

### FARBE

white/azure blue