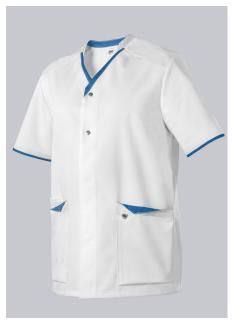

#### **BP® UNISEX TUNIC**

https://www.bp-online.com/en-uk/bp-unisex-tunic/1703-485-2106000049

Т

### **SPECIAL FEATURES**

- modern neck, with press studs
- large pockets and key loop
- •
- Regular Fit

## **FUTHER DETAILS**

1/2 sleeve, V-neck, collar, concealed press-stud band with 2 visible press studs,
2 large side pockets, one with smartphone pocket and one with key loop

### FARBE

white/azure blue