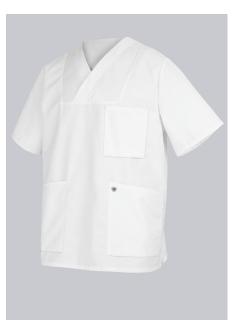

#### **BP® UNISEX SLIP-ON TUNIC**

Art.-Nr.: 1653-485-21

https://www.bp-online.com/en-uk/bp-unisex-slip-on-tunic/1653-485-21000002

Т

### **SPECIAL FEATURES**

- V-neck with overlap and press stud
- 1/2 sleeve
- side slits
- Comfortable fit

#### **FUTHER DETAILS**

• 1/2 sleeve, V-neck with overlap and 1 press stud, 1 breast pocket, 2 side pockets, side slits

#### FARBE

white