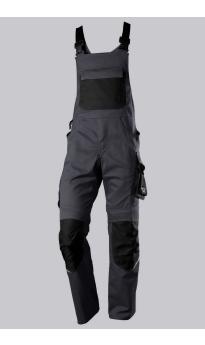

#### **SPECIAL FEATURES**

- Stretch braces with plastic clip fastening
- pre-shaped leg with movement insert on knee
- Cordura® knee pad pockets
- Slim fit

#### **FUTHER DETAILS**

Slim silhouette, stretch braces with plastic clip fastenings, double bib pocket with zip and flap, 2 pen pockets, higher back with stretch insert for greater freedom of movement, stretch inserts at the sides, D-ring to attach accessories, 2 side pockets with stretch insert for easier access, 2 back pockets, 1 large thigh pocket with integrated zip pocket and smartphone pocket, double ruler pocket sewn down on one side, ergonomic cut, reflective strips on the leg, Cordura® pockets for inserting knee pads 1839 (please order separately)

FARBE

anthracite/black