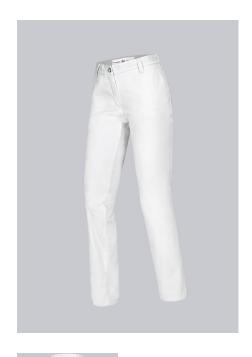

## **BP® COTTON WOMEN'S CHINOS**

Art.-Nr.: 1734-130-0021

https://www.bp-online.com/en-uk/bp-cotton-women-s-chinos/1734-130-0021000035

# **SPECIAL FEATURES**

- Large side-slit pockets
- Slim silhouette
- 100% cotton
- Slim fit

#### **FUTHER DETAILS**

• 2 side pockets, 2 back pockets, slim leg, with elasticated waist from size 48

#### **FARBE**

white