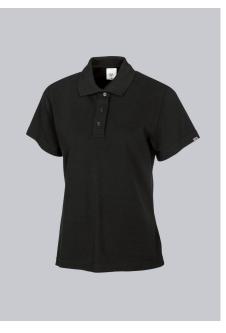

## **BP® WOMEN'S POLO SHIRT**

# **SPECIAL FEATURES**

- Reinforced shoulders
- Non-shrink, retains shape and boil-proof
- polo collar with button facing
- Regular fit

### FABRIC

- Outer fabric 1 50% Cotton, 50% Polyester
- Fabric weight 220 g/m<sup>2</sup>

## **FUTHER DETAILS**

• 1/2 sleeve, polo collar with button facing, length 64 cm

### FARBE

black

### **SIZE CHART**

• XS-3XL