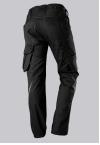

## **FUTHER DETAILS**

Slim silhouette, ergonomic cut, higher elasticated back waistband for optimum
fit, D-ring to attach accessories, 2 side pockets with stretch insert for easier
access, 2 back pockets, 1 large thigh pocket with integrated zip pocket and
smartphone patch pocket, double ruler pocket sewn down on one side,
reflective elements on the legs, Cordura® knee pad pockets (please order BP®
Knee pads 1839-000-53 separately)