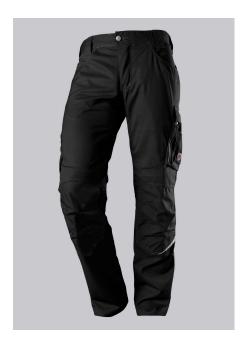

## **SPECIAL FEATURES**

- with knee pad pockets
- reflective elements on the leg
- ergonomic cut
- slim fit

## **FUTHER DETAILS**

Slim silhouette, ergonomic cut, higher elasticated back waistband for optimum
fit, D-ring to attach accessories, 2 side pockets with stretch insert for easier
access, 2 back pockets, 1 large thigh pocket with integrated zip pocket and
smartphone patch pocket, double ruler pocket sewn down on one side,
reflective elements on the legs, Cordura® knee pad pockets (please order BP®
Knee pads 1839-000-53 separately)