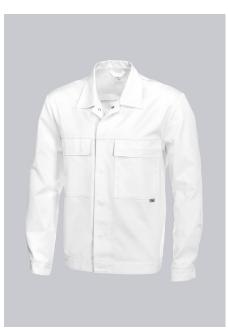

### **BP® HACCP UNISEX WORK JACKET**

Art.-Nr.: 1682-558-21

https://www.bp-online.com/en-uk/bp-haccp-unisex-work-jacket/1682-558-21000035

L

## **SPECIAL FEATURES**

- HACCP, risk classes 1-3
- turn-down collar
- concealed press stud strip
- Regular fit

#### FABRIC

- Outer fabric 1 65% Polyester, 35% Cotton
- Fabric weight 245 g/m<sup>2</sup>

### **FUTHER DETAILS**

• 1/1 sleeve, cuffs with adjustable press-stud fastening, turn-down collar, concealed press-stud band, 2 breast pockets with flap fastening, 1 inside pocket, back yoke, movement pleats in back

### FARBE

white