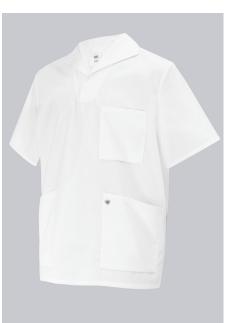

#### **BP® UNISEX SLIP-ON TUNIC**

Art.-Nr.: 1659-400-21

https://www.bp-online.com/en-uk/bp-unisex-slip-on-tunic/1659-400-21000008

Т

# **SPECIAL FEATURES**

- 1/2 sleeve
- spade collar with 1 press stud
- side slits
- Comfortable fit

### **FUTHER DETAILS**

 1/2 sleeve, spade collar with 1 press stud, 1 breast pocket, 2 side pockets, side slits

#### FARBE

white