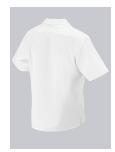

#### **BP® UNISEX SLIP-ON TUNIC**

Art.-Nr.: 1659-400-21

https://www.bp-online.com/en-uk/bp-unisex-slip-on-tunic/1659-400-21000008

Т

# **SPECIAL FEATURES**

- 1/2 sleeve
- spade collar with 1 press stud
- side slits
- Comfortable fit

### **FUTHER DETAILS**

 1/2 sleeve, spade collar with 1 press stud, 1 breast pocket, 2 side pockets, side slits

#### FARBE

white