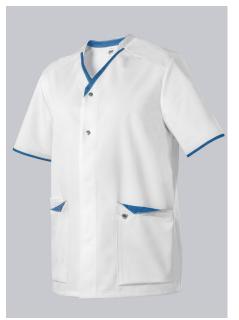

#### **SPECIAL FEATURES**

- modern neck, with press studs
- large pockets and key loop
- •
- Regular Fit

## **FUTHER DETAILS**

1/2 sleeve, V-neck, collar, concealed press-stud band with 2 visible press studs,
2 large side pockets, one with smartphone pocket and one with key loop

### FARBE

white/azure blue