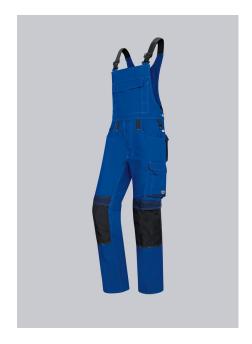

# **SPECIAL FEATURES**

- BiColor: coloured functional features
- Ergonomic fit
- Cordura ® pockets for inserting knee pads
- Regular fit

## **FUTHER DETAILS**

• Stretch braces with plastic clip fastenings, double bib pocket with zip and flap, 2 pen pockets, higher back with stretch insert for greater freedom of movement, adjustable waist, ergonomic cut, D-ring, 2 side pockets, 2 back pockets with flap and press-stud fastening, 1 large thigh pocket with patch smartphone pocket, double ruler pocket sewn down on one side, hammer loop, pre-shaped leg with movement pleat at the knee, Cordura® pockets for inserting knee pads 1839 (please order separately)

### **FARBE**

royal blue/night blue

# **SIZE CHART**

• 28/29n-47/48n; 30l-41/42l; 30s-43/44s