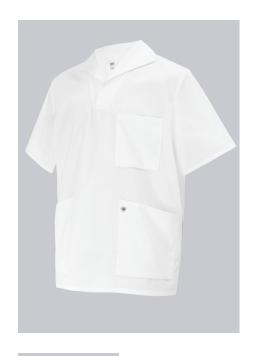

## **SPECIAL FEATURES**

- 1/2 sleeve
- spade collar with 1 press stud
- side slits
- Comfortable fit

#### **FUTHER DETAILS**

 1/2 sleeve, spade collar with 1 press stud, 1 breast pocket, 2 side pockets, side slits

white