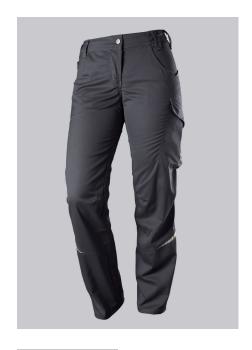

# **SPECIAL FEATURES**

- elasticated back
- ergonomic cut
- relective elements
- Slim fit

### **FABRIC**

- Outer fabric 1 65% Polyester, 35% Cotton
- Fabric weight 250 g/m<sup>2</sup>

Slim silhouette, women's fit, elasticated sides for optimum fit, ergonomic cut,
D-ring to attach accessories, 2 side pockets with stretch insert for easier access,
2 back pockets, reflective elements on the legs, 1 large thigh pocket with integrated smartphone pocket, double ruler pocket sewn down on one side

anthracite