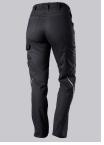

# **SPECIAL FEATURES**

- elasticated back
- ergonomic cut
- relective elements
- Slim fit

### **FABRIC**

- Outer fabric 1 65% Polyester, 35% Cotton
- Fabric weight 250 g/m<sup>2</sup>

Slim silhouette, women's fit, elasticated sides for optimum fit, ergonomic cut,
D-ring to attach accessories, 2 side pockets with stretch insert for easier access,
2 back pockets, reflective elements on the legs, 1 large thigh pocket with integrated smartphone pocket, double ruler pocket sewn down on one side

anthracite