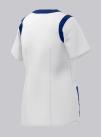

#### **BP® LIGHTWEIGHT WOMEN'S SLIP-ON TUNIC**

Art.-Nr.: 1708-684-2110

https://www.bp-online.com/en-uk/bp-lightweight-women-s-slip-on-tunic/1708-684-2110000044

## **SPECIAL FEATURES**

- modern V-neck with stretch
- with flexible stretch inserts
- super light stretch fabric
- Modern Fit

# **FABRIC**

- Outer fabric 1 48% Cotton, 48% Polyester, 4% Elastolefin
- Fabric weight 200 g/m<sup>2</sup>

• Super lightweight stretch fabric for optimum wear comfort, 1/2 sleeve with coloured stretch insert, V-neck with coloured stretch insert, 2 large side pockets with coloured stretch inserts, one pocket with smartphone pocket and one with key loop, dividing seams for a slim silhouette

white/night blue