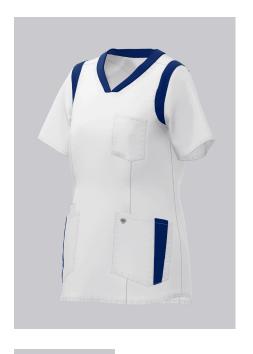

#### **BP® LIGHTWEIGHT WOMEN'S SLIP-ON TUNIC**

Art.-Nr.: 1708-684-2110

https://www.bp-online.com/en-uk/bp-lightweight-women-s-slip-on-tunic/1708-684-2110000044

## **SPECIAL FEATURES**

- modern V-neck with stretch
- with flexible stretch inserts
- super light stretch fabric
- Modern Fit

# **FABRIC**

- Outer fabric 1 48% Cotton, 48% Polyester, 4% Elastolefin
- Fabric weight 200 g/m<sup>2</sup>

• Super lightweight stretch fabric for optimum wear comfort, 1/2 sleeve with coloured stretch insert, V-neck with coloured stretch insert, 2 large side pockets with coloured stretch inserts, one pocket with smartphone pocket and one with key loop, dividing seams for a slim silhouette

white/night blue