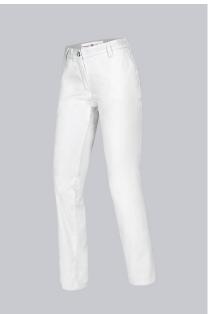

#### **BP® COTTON WOMEN'S CHINOS**

https://www.bp-online.com/en-uk/bp-cotton-women-s-chinos/1734-130-0021000034

L

Art.-Nr.: 1734-130-0021

# **SPECIAL FEATURES**

- Large side-slit pockets
- Slim silhouette
- 100% cotton
- Slim fit

#### FABRIC

- Outer fabric 1 100% Cotton
- Fabric weight 205 g/m<sup>2</sup>

# **FUTHER DETAILS**

• 2 side pockets, 2 back pockets, slim leg, with elasticated waist from size 48

## FARBE

white

## **SIZE CHART**

• 8n-28n; 10l-20l; 8s-26s