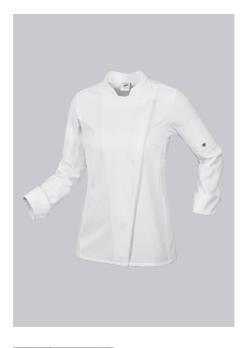

# **BP® STRETCH-WOMEN'S CHEF'S JACKET**

https://www.bp-online.com/en-uk/bp-stretch-women-s-chef-s-jacket/1596-684-0021000011

Art.-Nr.: 1596-684-0021

#### **SPECIAL FEATURES**

- stretch fabric for maximum freedom of movement
- lots of space for individualisation
- ergonomically shaped sleeves
- modern fit

## **FABRIC**

- Outer fabric 1 48% Cotton, 48% Polyester, 4% Elastolefin
- Fabric weight 200 g/m<sup>2</sup>

• Long sleeve, maximum freedom of movement thanks to stretch fabric and armlift system, stand-up collar, concealed press-stud band, ergonomically shaped sleeves, 1 with 2 patch pen pockets, dividing seams for a fitted shape