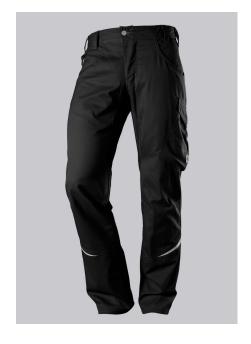

## **SPECIAL FEATURES**

- elasticated back
- ergonomic cut
- relective elements
- Slim fit

#### **FABRIC**

- Outer fabric 1 65% Polyester, 35% Cotton
- Fabric weight 250 g/m<sup>2</sup>

• Slim silhouette, higher elasticated back waistband for optimum fit, D-ring to attach accessories, 2 side pockets with stretch insert for easier access, 2 back pockets, 1 large thigh pocket with integrated smartphone pocket, double ruler pocket sewn down on one side, ergonomic cut, reflective elements on the legs

black

#### **SIZE CHART**

• 28/29n-47/48n; 30l-41/42l; 30s-43/44s