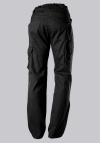

## **SPECIAL FEATURES**

- elasticated back
- ergonomic cut
- relective elements
- Slim fit

#### **FABRIC**

- Outer fabric 1 65% Polyester, 35% Cotton
- Fabric weight 250 g/m<sup>2</sup>

• Slim silhouette, higher elasticated back waistband for optimum fit, D-ring to attach accessories, 2 side pockets with stretch insert for easier access, 2 back pockets, 1 large thigh pocket with integrated smartphone pocket, double ruler pocket sewn down on one side, ergonomic cut, reflective elements on the legs

black

#### **SIZE CHART**

• 28/29n-47/48n; 30l-41/42l; 30s-43/44s