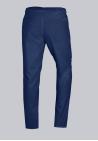

# **SPECIAL FEATURES**

- Elasticated waist with integrated drawstring
- 2 side pockets
- Classic blend fabric
- Relaxed Fit

### **FABRIC**

- Outer fabric 1 65% Polyester, 35% Cotton
- Fabric weight 215 g/m<sup>2</sup>

• Elasticated waist with integrated drawstring, 2 side pockets

# **FARBE**

night blue