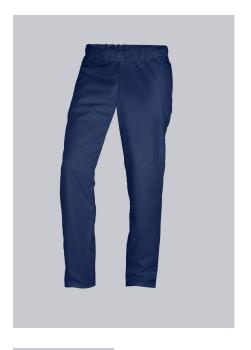

# **SPECIAL FEATURES**

- Elasticated waist with integrated drawstring
- 2 side pockets
- Classic blend fabric
- Relaxed Fit

### **FABRIC**

- Outer fabric 1 65% Polyester, 35% Cotton
- Fabric weight 215 g/m<sup>2</sup>

• Elasticated waist with integrated drawstring, 2 side pockets

# **FARBE**

night blue