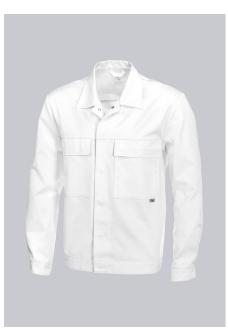

### **BP® HACCP UNISEX WORK JACKET**

Art.-Nr.: 1682-558-21

https://www.bp-online.com/en-uk/bp-haccp-unisex-work-jacket/1682-558-21000032

L

## **SPECIAL FEATURES**

- HACCP, risk classes 1-3
- turn-down collar
- concealed press stud strip
- Regular fit

#### FABRIC

- Outer fabric 1 65% Polyester, 35% Cotton
- Fabric weight 245 g/m<sup>2</sup>

### **FUTHER DETAILS**

• 1/1 sleeve, cuffs with adjustable press-stud fastening, turn-down collar, concealed press-stud band, 2 breast pockets with flap fastening, 1 inside pocket, back yoke, movement pleats in back

### FARBE

white