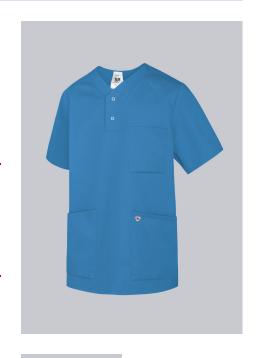

## **BP® TENCEL™ UNISEX SLIP-ON TUNIC**

Art.-Nr.: 1741-853-116

BP.

https://www.bp-online.com/en-uk/bp-tencel-unisex-slip-on-tunic/1741-853-116000003

### **SPECIAL FEATURES**

- Arm-lift system for greater freedom of movement
- Discreet V-neck with press studs
- Soft, lightweight fabric for maximum wear comfort
- modern fit

## **FABRIC**

- Outer fabric 1 50% Polyester, 50% Lyocell
- Fabric weight 200 g/m<sup>2</sup>

#### **FUTHER DETAILS**

• 1/2 sleeve, V-neck, 2 large side pockets, breast pocket, press-stud band, armlift system for greater freedom of movement

azure blue