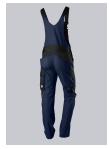

#### **SPECIAL FEATURES**

- made with polyester from recycled PET bottles
- higher back with stretch insert for greater freedom of movement
- Cordura® knee pad pockets
- slim fit

## **FUTHER DETAILS**

Stretch braces with plastic clip fastenings, double bib pocket with flap
fastening, 1 of the pockets with concealed zip, waistband adjustable with BP®
Flex stretch gusset, higher back with stretch insert for greater freedom of
movement, zip fly, 2 side pockets, 2 back pockets, 1 of them with flap
fastening, 1 large thigh pocket with integrated zip pocket and smartphone
patch pocket, 2 pen pockets, double ruler pocket, ergonomic cut, reflective
elements on the legs, Cordura® knee pad pockets (please order BP® Knee
pads 1839-000-53 separately)

#### **FARBE**

night blue/black