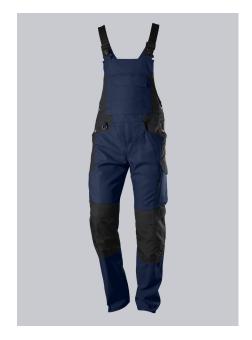

#### **SPECIAL FEATURES**

- made with polyester from recycled PET bottles
- higher back with stretch insert for greater freedom of movement
- Cordura® knee pad pockets
- slim fit

## **FUTHER DETAILS**

Stretch braces with plastic clip fastenings, double bib pocket with flap
fastening, 1 of the pockets with concealed zip, waistband adjustable with BP®
Flex stretch gusset, higher back with stretch insert for greater freedom of
movement, zip fly, 2 side pockets, 2 back pockets, 1 of them with flap
fastening, 1 large thigh pocket with integrated zip pocket and smartphone
patch pocket, 2 pen pockets, double ruler pocket, ergonomic cut, reflective
elements on the legs, Cordura® knee pad pockets (please order BP® Knee
pads 1839-000-53 separately)

#### **FARBE**

night blue/black