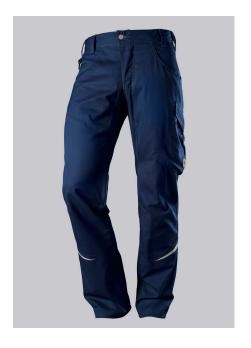

## **SPECIAL FEATURES**

- elasticated back
- ergonomic cut
- relective elements
- Slim fit

#### **FABRIC**

- Outer fabric 1 65% Polyester, 35% Cotton
- Fabric weight 250 g/m<sup>2</sup>

• Slim silhouette, higher elasticated back waistband for optimum fit, D-ring to attach accessories, 2 side pockets with stretch insert for easier access, 2 back pockets, 1 large thigh pocket with integrated smartphone pocket, double ruler pocket sewn down on one side, ergonomic cut, reflective elements on the legs

night blue

#### **SIZE CHART**

• 28/29n-47/48n; 30l-41/42l; 30s-43/44s