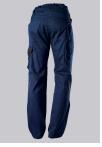

## **SPECIAL FEATURES**

- elasticated back
- ergonomic cut
- relective elements
- Slim fit

#### **FABRIC**

- Outer fabric 1 65% Polyester, 35% Cotton
- Fabric weight 250 g/m<sup>2</sup>

• Slim silhouette, higher elasticated back waistband for optimum fit, D-ring to attach accessories, 2 side pockets with stretch insert for easier access, 2 back pockets, 1 large thigh pocket with integrated smartphone pocket, double ruler pocket sewn down on one side, ergonomic cut, reflective elements on the legs

night blue