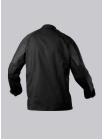

## **SPECIAL FEATURES**

- extra light and soft fabric
- Press stud fastener, 3 of which are visible in a matt finish
- Sleeve pocket
- Modern Fit

#### **FABRIC**

- Outer fabric 1 50% Cotton, 50% Polyester
- Fabric weight 180 g/m<sup>2</sup>

 Long sleeve with cuffs, stand-up collar, concealed press-stud band with 3 visible press studs, BP® mesh vents, ergonomically shaped sleeves, 1 with 2 patch pen pockets, arm-lift system for greater freedom of movement, dividing seams for a fitted shape