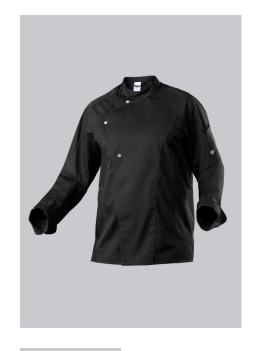

## **SPECIAL FEATURES**

- extra light and soft fabric
- Press stud fastener, 3 of which are visible in a matt finish
- Sleeve pocket
- Modern Fit

#### **FABRIC**

- Outer fabric 1 50% Cotton, 50% Polyester
- Fabric weight 180 g/m<sup>2</sup>

 Long sleeve with cuffs, stand-up collar, concealed press-stud band with 3 visible press studs, BP® mesh vents, ergonomically shaped sleeves, 1 with 2 patch pen pockets, arm-lift system for greater freedom of movement, dividing seams for a fitted shape