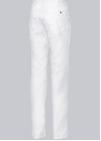

#### **FUTHER DETAILS**

• 2 side pockets, 2 back pockets, slim leg, with elasticated waist from size 48

#### **FARBE**

white