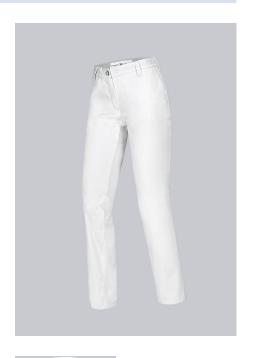

## **BP® COTTON WOMEN'S CHINOS**

Art.-Nr.: 1734-130-0021

BP.

https://www.bp-online.com/en-uk/bp-cotton-women-s-chinos/1734-130-0021000033

## **SPECIAL FEATURES**

- Large side-slit pockets
- Slim silhouette
- 100% cotton
- Slim fit

## **FABRIC**

- Outer fabric 1 100% Cotton
- Fabric weight 205 g/m<sup>2</sup>

#### **FUTHER DETAILS**

• 2 side pockets, 2 back pockets, slim leg, with elasticated waist from size 48

#### **FARBE**

white