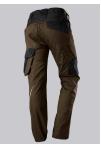

#### **SPECIAL FEATURES**

- with knee pad pockets
- reflective elements on the leg
- ergonomic cut
- slim fit

## **FUTHER DETAILS**

Slim silhouette, ergonomic cut, higher elasticated back waistband for optimum
fit, D-ring to attach accessories, 2 side pockets with stretch insert for easier
access, 2 back pockets, 1 large thigh pocket with integrated zip pocket and
smartphone patch pocket, double ruler pocket sewn down on one side,
reflective elements on the legs, Cordura® knee pad pockets (please order BP®
Knee pads 1839-000-53 separately)

### **FARBE**

brown/black