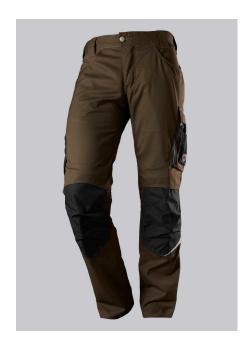

#### **SPECIAL FEATURES**

- with knee pad pockets
- reflective elements on the leg
- ergonomic cut
- slim fit

## **FUTHER DETAILS**

Slim silhouette, ergonomic cut, higher elasticated back waistband for optimum
fit, D-ring to attach accessories, 2 side pockets with stretch insert for easier
access, 2 back pockets, 1 large thigh pocket with integrated zip pocket and
smartphone patch pocket, double ruler pocket sewn down on one side,
reflective elements on the legs, Cordura® knee pad pockets (please order BP®
Knee pads 1839-000-53 separately)

### **FARBE**

brown/black