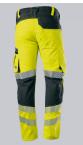

#### **BP® HIGH-VISIBILITY STRETCH TROUSERS WITH KNEE POCKETS**

https://www.bp-online.com/en-uk/bp-high-visibility-stretch-trousers-with-knee-pockets/2040-844-6656000010

### **SPECIAL FEATURES**

- stretch material for maximum freedom of movement
- Higher waist at the back for optimum fit
- knee pockets with ventilation opening
- 3D ergonomic fit

# **FUTHER DETAILS**

• Slim silhouette, 3D-Ergofit, higher elasticated back waistband for optimum fit, 2 side pockets, 1 back pocket with flap fastening, 1 large thigh pocket with integrated zip pocket and integrated smartphone pocket, ruler pocket sewn down on one side with pen pockets, ergonomic cut, 2 reflective strips around the bottom of each leg, 1 reflective strip around the top of each leg, knee pad pockets with zip and vent (please order BP® Knee pads 1839-000-53 separately)

#### FARBE

warning yellow/anthracite