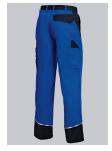

# BP® WORK TROUSERS WITH CONCEALED BUTTONS, KNEE PAD POCKETS

Art.-Nr.: 1609-559-13

https://www.bp-online.com/en-uk/bp-work-trousers-with-concealed-buttons-knee-pad-pockets/1609-559-13000030

#### **SPECIAL FEATURES**

- Belt loops with holders for BP holster pockets 1051
- reflective piping
- Functional pockets
- Regular fit

# **FUTHER DETAILS**

• 2 side pockets, thigh pocket with smartphone patch pocket and pen holder, double ruler pocket, 1 back pocket with flap fastening, reflective piping, knee pockets (knee pads 1839 please order separately)

## **FARBE**

royal blue/black