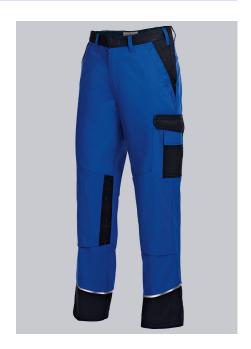

# BP® WORK TROUSERS WITH CONCEALED BUTTONS, KNEE PAD POCKETS

Art.-Nr.: 1609-559-13

https://www.bp-online.com/en-uk/bp-work-trousers-with-concealed-buttons-knee-pad-pockets/1609-559-13000030

#### **SPECIAL FEATURES**

- Belt loops with holders for BP holster pockets 1051
- reflective piping
- Functional pockets
- Regular fit

# **FUTHER DETAILS**

• 2 side pockets, thigh pocket with smartphone patch pocket and pen holder, double ruler pocket, 1 back pocket with flap fastening, reflective piping, knee pockets (knee pads 1839 please order separately)

## **FARBE**

royal blue/black