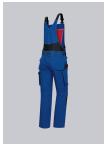

### **SPECIAL FEATURES**

- BiColor: coloured functional features
- Ergonomic fit
- Cordura ® pockets for inserting knee pads
- Regular fit

## **FUTHER DETAILS**

• Stretch braces with plastic clip fastenings, double bib pocket with zip and flap, 2 pen pockets, higher back with stretch insert for greater freedom of movement, adjustable waist, ergonomic cut, D-ring, 2 side pockets, 2 back pockets with flap and press-stud fastening, 1 large thigh pocket with patch smartphone pocket, double ruler pocket sewn down on one side, hammer loop, pre-shaped leg with movement pleat at the knee, Cordura® pockets for inserting knee pads 1839 (please order separately)

### **FARBE**

royal blue/night blue