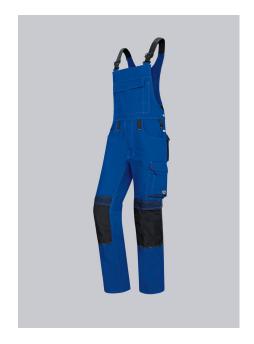

### **SPECIAL FEATURES**

- BiColor: coloured functional features
- Ergonomic fit
- Cordura ® pockets for inserting knee pads
- Regular fit

## **FUTHER DETAILS**

• Stretch braces with plastic clip fastenings, double bib pocket with zip and flap, 2 pen pockets, higher back with stretch insert for greater freedom of movement, adjustable waist, ergonomic cut, D-ring, 2 side pockets, 2 back pockets with flap and press-stud fastening, 1 large thigh pocket with patch smartphone pocket, double ruler pocket sewn down on one side, hammer loop, pre-shaped leg with movement pleat at the knee, Cordura® pockets for inserting knee pads 1839 (please order separately)

### **FARBE**

royal blue/night blue