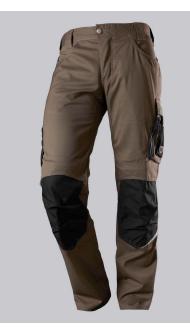

## **SPECIAL FEATURES**

- with knee pad pockets
- reflective elements on the leg
- ergonomic cut
- slim fit

## **STANDARDS**

EN 14404 knee protection in conjunction with  $\ensuremath{\mathsf{BP}}\xspace$  Knee pads 1839-000-53

## **FUTHER DETAILS**

 Slim silhouette, ergonomic cut, higher elasticated back waistband for optimum fit, D-ring to attach accessories, 2 side pockets with stretch insert for easier access, 2 back pockets, 1 large thigh pocket with integrated zip pocket and smartphone patch pocket, double ruler pocket sewn down on one side, reflective elements on the legs, Cordura® knee pad pockets (please order BP® Knee pads 1839-000-53 separately)

#### FARBE

walnut/black