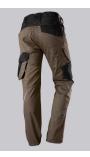

## **SPECIAL FEATURES**

- with knee pad pockets
- reflective elements on the leg
- ergonomic cut
- slim fit

## **FUTHER DETAILS**

 Slim silhouette, ergonomic cut, higher elasticated back waistband for optimum fit, D-ring to attach accessories, 2 side pockets with stretch insert for easier access, 2 back pockets, 1 large thigh pocket with integrated zip pocket and smartphone patch pocket, double ruler pocket sewn down on one side, reflective elements on the legs, Cordura® knee pad pockets (please order BP® Knee pads 1839-000-53 separately)

#### FARBE

walnut/black