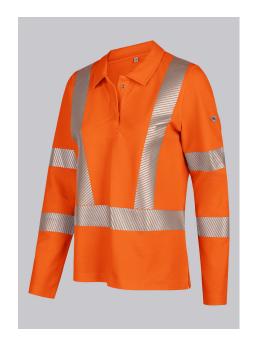

# **BP® WOMEN'S HIGH-VISIBILITY LONG-SLEEVE POLO SHIRT**

Art.-Nr.: 2147-261-0065

https://www.bp-online.com/en-uk/bp-women-s-high-visibility-long-sleeve-polo-shirt/2147-261-0065000014

# **FUTHER DETAILS**

 Polo neck with concealed press stud band, 1/1 sleeve, 1 continuous reflective strip heat-transferred above hem, 2 continuous vertical reflective strips heattransferred on front and back, 2 reflective strips on each sleeve, elasticated reflective strips