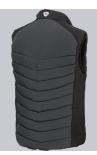

### **BP® THERMAL OUTDOOR WAISTCOAT**

Art.-Nr.: 1832-801-5632

https://www.bp-online.com/en-uk/bp-thermal-outdoor-waistcoat/1832-801-5632000079

L

# **SPECIAL FEATURES**

- membrane and water repellence
- padded with thermal quilted lining
- Wind-resistant, elasticated armhole
- slim fit

### FABRIC

- Outer fabric 1 100% Polyester
- Lining 100% Polyester
- Membrane 100% Polyurethane
- Fabric weight 98 g/m<sup>2</sup>

# **FUTHER DETAILS**

Padded with warm thermal quilted lining, stand-up collar, front zip,
1 breast pocket and 2 side pockets with zip, wind-resistant, elasticated knit armhole, reflective elements

#### FARBE

anthracite/black