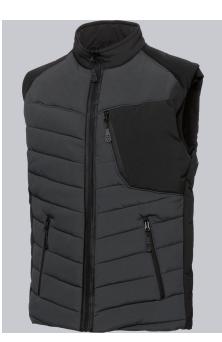

### **BP® THERMAL OUTDOOR WAISTCOAT**

Art.-Nr.: 1832-801-5632

https://www.bp-online.com/en-uk/bp-thermal-outdoor-waistcoat/1832-801-5632000079

L

# **SPECIAL FEATURES**

- membrane and water repellence
- padded with thermal quilted lining
- Wind-resistant, elasticated armhole
- slim fit

### FABRIC

- Outer fabric 1 100% Polyester
- Lining 100% Polyester
- Membrane 100% Polyurethane
- Fabric weight 98 g/m<sup>2</sup>

# **FUTHER DETAILS**

Padded with warm thermal quilted lining, stand-up collar, front zip,
1 breast pocket and 2 side pockets with zip, wind-resistant, elasticated knit armhole, reflective elements

#### FARBE

anthracite/black