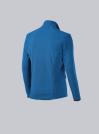

### **SPECIAL FEATURES**

- warm and breathable
- 2 side pockets with zip
- ergonomically shaped sleeves
- modern fit

### **FABRIC**

- **Outer fabric 1** 100% Polyester
- Fabric weight 275 g/m<sup>2</sup>

• Stand-up collar, 2 side pockets with zip fastening, arm-lift system for greater freedom of movement, dividing seams for a fitted shape

azure blue