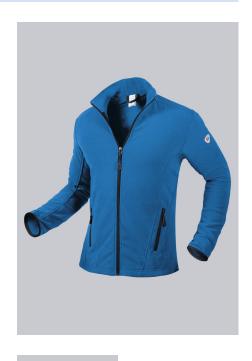

### **SPECIAL FEATURES**

- warm and breathable
- 2 side pockets with zip
- ergonomically shaped sleeves
- modern fit

### **FABRIC**

- **Outer fabric 1** 100% Polyester
- Fabric weight 275 g/m<sup>2</sup>

• Stand-up collar, 2 side pockets with zip fastening, arm-lift system for greater freedom of movement, dividing seams for a fitted shape

azure blue