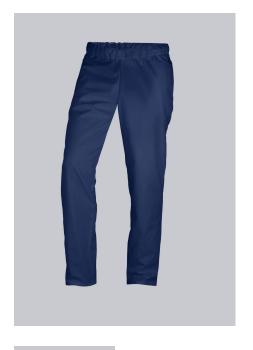

## **SPECIAL FEATURES**

- Elasticated waist with integrated drawstring
- 2 side pockets
- Classic blend fabric
- Relaxed Fit

### **FUTHER DETAILS**

• Elasticated waist with integrated drawstring, 2 side pockets

## **FARBE**

night blue