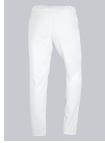

#### **BP® COTTON UNISEX TROUSERS**

Art.-Nr.: 1645-130-21

BP.

https://www.bp-online.com/en-uk/bp-cotton-unisex-trousers/1645-130-21000004

## **SPECIAL FEATURES**

- Elasticated sides
- many functional pockets
- Blend fabric with stretch
- Regular fit

#### **FUTHER DETAILS**

• Elasticated waist with integrated drawstring, 2 side pockets

# **FARBE**

white