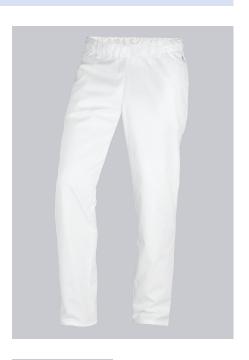

#### **BP® COTTON UNISEX TROUSERS**

Art.-Nr.: 1645-130-21

BP.

https://www.bp-online.com/en-uk/bp-cotton-unisex-trousers/1645-130-21000004

## **SPECIAL FEATURES**

- Elasticated sides
- many functional pockets
- Blend fabric with stretch
- Regular fit

#### **FUTHER DETAILS**

• Elasticated waist with integrated drawstring, 2 side pockets

# **FARBE**

white