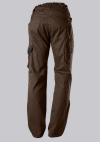

## **BP® LIGHTWEIGHT WORK TROUSERS**

Art.-Nr.: 1960-570-0048

BP.

https://www.bp-online.com/en-uk/bp-lightweight-work-trousers/1960-570-0048000144

### **SPECIAL FEATURES**

- elasticated back
- ergonomic cut
- relective elements
- Slim fit

### **FABRIC**

- Outer fabric 1 65% Polyester, 35% Cotton
- Fabric weight 250 g/m<sup>2</sup>

• Slim silhouette, higher elasticated back waistband for optimum fit, D-ring to attach accessories, 2 side pockets with stretch insert for easier access, 2 back pockets, 1 large thigh pocket with integrated smartphone pocket, double ruler pocket sewn down on one side, ergonomic cut, reflective elements on the legs

brown