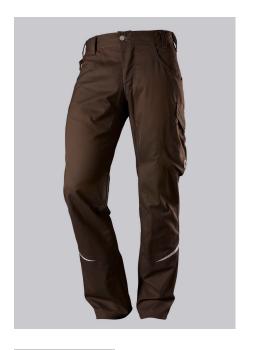

## **BP® LIGHTWEIGHT WORK TROUSERS**

Art.-Nr.: 1960-570-0048

BP.

https://www.bp-online.com/en-uk/bp-lightweight-work-trousers/1960-570-0048000144

### **SPECIAL FEATURES**

- elasticated back
- ergonomic cut
- relective elements
- Slim fit

### **FABRIC**

- Outer fabric 1 65% Polyester, 35% Cotton
- Fabric weight 250 g/m<sup>2</sup>

• Slim silhouette, higher elasticated back waistband for optimum fit, D-ring to attach accessories, 2 side pockets with stretch insert for easier access, 2 back pockets, 1 large thigh pocket with integrated smartphone pocket, double ruler pocket sewn down on one side, ergonomic cut, reflective elements on the legs

brown