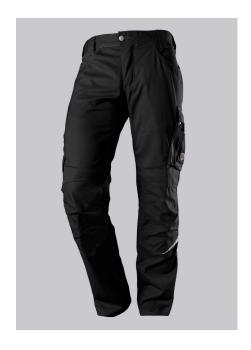

## **SPECIAL FEATURES**

- with knee pad pockets
- reflective elements on the leg
- ergonomic cut
- slim fit

### **FUTHER DETAILS**

Slim silhouette, ergonomic cut, higher elasticated back waistband for optimum
fit, D-ring to attach accessories, 2 side pockets with stretch insert for easier
access, 2 back pockets, 1 large thigh pocket with integrated zip pocket and
smartphone patch pocket, double ruler pocket sewn down on one side,
reflective elements on the legs, Cordura® knee pad pockets (please order BP®
Knee pads 1839-000-53 separately)