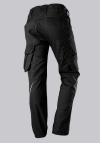

## **SPECIAL FEATURES**

- with knee pad pockets
- reflective elements on the leg
- ergonomic cut
- slim fit

### **FUTHER DETAILS**

Slim silhouette, ergonomic cut, higher elasticated back waistband for optimum
fit, D-ring to attach accessories, 2 side pockets with stretch insert for easier
access, 2 back pockets, 1 large thigh pocket with integrated zip pocket and
smartphone patch pocket, double ruler pocket sewn down on one side,
reflective elements on the legs, Cordura® knee pad pockets (please order BP®
Knee pads 1839-000-53 separately)