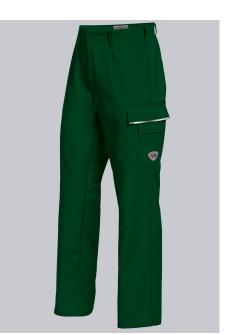

# **SPECIAL FEATURES**

- Elasticated back and pleats
- Functional pockets
- reflective piping
- Regular fit

### **FUTHER DETAILS**

• Elasticated back, pleats, 2 side pockets, zip fly, ruler pocket, 1 thigh pocket with flap fastening and mobile phone patch pocket, 1 fastening back pocket, reflective piping