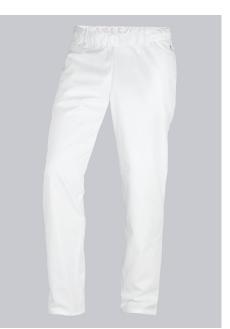

## **BP® COTTON UNISEX TROUSERS**

Art.-Nr.: 1645-130-21

https://www.bp-online.com/en-uk/bp-cotton-unisex-trousers/1645-130-21000003

Т

# **SPECIAL FEATURES**

- Elasticated sides
- many functional pockets
- Blend fabric with stretch
- Regular fit

#### FABRIC

- Outer fabric 1 100% Cotton
- Fabric weight 205 g/m<sup>2</sup>

### **FUTHER DETAILS**

• Elasticated waist with integrated drawstring, 2 side pockets

#### FARBE

white

## **SIZE CHART**

• XSn-3XLn; Sl-2XLl