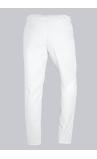

## **BP® COTTON UNISEX TROUSERS**

Art.-Nr.: 1645-130-21

https://www.bp-online.com/en-uk/bp-cotton-unisex-trousers/1645-130-21000003

Т

# **SPECIAL FEATURES**

- Elasticated sides
- many functional pockets
- Blend fabric with stretch
- Regular fit

#### FABRIC

- Outer fabric 1 100% Cotton
- Fabric weight 205 g/m<sup>2</sup>

### **FUTHER DETAILS**

• Elasticated waist with integrated drawstring, 2 side pockets

#### FARBE

white

## **SIZE CHART**

• XSn-3XLn; Sl-2XLl