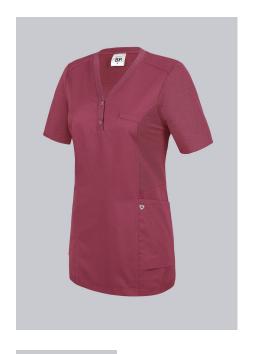

## **SPECIAL FEATURES**

- Modern washed look
- Maximum freedom of movement thanks to piqué inserts
- Discreet V-neck with press studs
- Slim fit

## **FABRIC**

- Outer fabric 1 50% Cotton, 50% Polyester
- Outer fabric 2 50% Cotton, 50% Polyester
- Fabric weight 180 g/m<sup>2</sup>

• 1/2 sleeve, maximum freedom of movement thanks to piqué inserts, V-neck with 2 press studs, 2 large side pockets, 1 with pager pocket, loop for name tag

blackberry