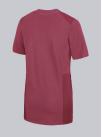

## **SPECIAL FEATURES**

- Modern washed look
- Maximum freedom of movement thanks to piqué inserts
- Discreet V-neck with press studs
- Slim fit

## **FABRIC**

- Outer fabric 1 50% Cotton, 50% Polyester
- Outer fabric 2 50% Cotton, 50% Polyester
- Fabric weight 180 g/m<sup>2</sup>

• 1/2 sleeve, maximum freedom of movement thanks to piqué inserts, V-neck with 2 press studs, 2 large side pockets, 1 with pager pocket, loop for name tag

blackberry