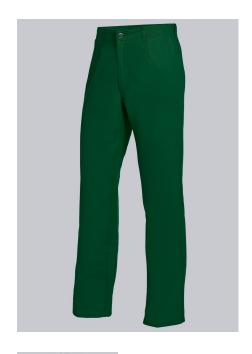

# **BP® COTTON BASIC WORK TROUSERS**

Art.-Nr.: 1473-060-74

https://www.bp-online.com/en-uk/bp-cotton-basic-work-trousers/1473-060-74000008

### **SPECIAL FEATURES**

- Elasticated back
- 1 fastening back pocket
- zip fly
- Regular fit

# **FABRIC**

- Outer fabric 1 100% Cotton
- Fabric weight 300 g/m<sup>2</sup>

#### **FUTHER DETAILS**

• Elasticated back, pleats, zip fly, 2 side pockets, double ruler pocket, 1 fastening back pocket

#### **FARBE**

mid green