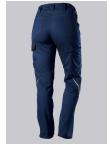

## **FUTHER DETAILS**

Slim silhouette, women's fit, elasticated sides for optimum fit, ergonomic cut,
D-ring to attach accessories, 2 side pockets with stretch insert for easier access,
2 back pockets, reflective elements on the legs, 1 large thigh pocket with integrated smartphone pocket, double ruler pocket sewn down on one side