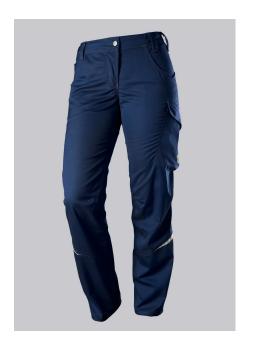

## **BP® WOMEN'S LIGHTWEIGHT WORK TROUSERS**

Art.-Nr.: 1961-570-0110

https://www.bp-online.com/en-uk/bp-women-s-lightweight-work-trousers/1961-570-0110000177

#### **SPECIAL FEATURES**

- elasticated back
- ergonomic cut
- relective elements
- Slim fit

## **FUTHER DETAILS**

Slim silhouette, women's fit, elasticated sides for optimum fit, ergonomic cut,
D-ring to attach accessories, 2 side pockets with stretch insert for easier access,
2 back pockets, reflective elements on the legs, 1 large thigh pocket with integrated smartphone pocket, double ruler pocket sewn down on one side

night blue