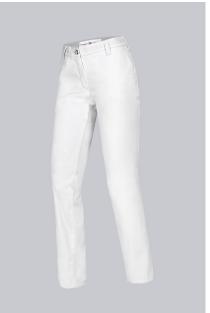

### **BP® COTTON WOMEN'S CHINOS**

Art.-Nr.: 1734-130-0021

https://www.bp-online.com/en-uk/bp-cotton-women-s-chinos/1734-130-0021000031

L

# **SPECIAL FEATURES**

- Large side-slit pockets
- Slim silhouette
- 100% cotton
- Slim fit

#### FABRIC

- Outer fabric 1 100% Cotton
- Fabric weight 205 g/m<sup>2</sup>

## **FUTHER DETAILS**

• 2 side pockets, 2 back pockets, slim leg, with elasticated waist from size 48

#### FARBE

white