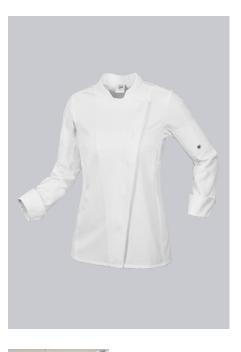

# **BP® STRETCH-WOMEN'S CHEF'S JACKET**

https://www.bp-online.com/en-uk/bp-stretch-women-s-chef-s-jacket/1596-684-0021000006

## **SPECIAL FEATURES**

- stretch fabric for maximum freedom of movement
- lots of space for individualisation
- ergonomically shaped sleeves
- modern fit

## **FABRIC**

- Outer fabric 1 48% Cotton, 48% Polyester, 4% Elastolefin
- Fabric weight 200 g/m<sup>2</sup>

• Long sleeve, maximum freedom of movement thanks to stretch fabric and armlift system, stand-up collar, concealed press-stud band, ergonomically shaped sleeves, 1 with 2 patch pen pockets, dividing seams for a fitted shape

### **FARBE**

white