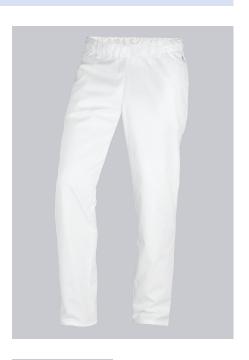

### **BP® COTTON UNISEX TROUSERS**

Art.-Nr.: 1645-130-21

https://www.bp-online.com/en-uk/bp-cotton-unisex-trousers/1645-130-21000002

### **SPECIAL FEATURES**

- Elasticated sides
- many functional pockets
- Blend fabric with stretch
- Regular fit

#### **FABRIC**

- Outer fabric 1 100% Cotton
- Fabric weight 205 g/m<sup>2</sup>

### **FUTHER DETAILS**

• Elasticated waist with integrated drawstring, 2 side pockets

## **FARBE**

white