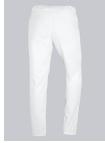

### **BP® COTTON UNISEX TROUSERS**

Art.-Nr.: 1645-130-21

https://www.bp-online.com/en-uk/bp-cotton-unisex-trousers/1645-130-21000002

### **SPECIAL FEATURES**

- Elasticated sides
- many functional pockets
- Blend fabric with stretch
- Regular fit

### **FUTHER DETAILS**

• Elasticated waist with integrated drawstring, 2 side pockets

## **FARBE**

white