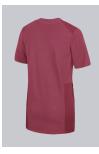

## **BP® WOMEN'S CASUAL TUNIC**

# **SPECIAL FEATURES**

- Modern washed look
- Maximum freedom of movement thanks to piqué inserts
- Discreet V-neck with press studs
- Slim fit

## **FUTHER DETAILS**

• 1/2 sleeve, maximum freedom of movement thanks to piqué inserts, V-neck with 2 press studs, 2 large side pockets, 1 with pager pocket, loop for name tag

## FARBE

blackberry