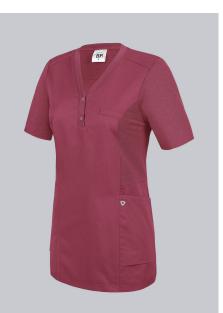

## **BP® WOMEN'S CASUAL TUNIC**

# **SPECIAL FEATURES**

- Modern washed look
- Maximum freedom of movement thanks to piqué inserts
- Discreet V-neck with press studs
- Slim fit

### FABRIC

- Outer fabric 1 50% Cotton, 50% Polyester
- Outer fabric 2 50% Cotton, 50% Polyester
- Fabric weight 180 g/m<sup>2</sup>

## **FUTHER DETAILS**

• 1/2 sleeve, maximum freedom of movement thanks to piqué inserts, V-neck with 2 press studs, 2 large side pockets, 1 with pager pocket, loop for name tag

## FARBE

blackberry