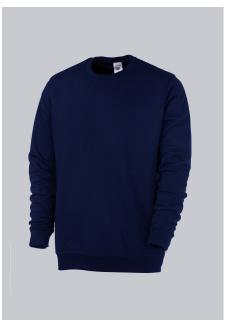

### **BP® UNISEX SWEATSHIRT**

https://www.bp-online.com/en-uk/bp-unisex-sweatshirt/1623-193-110000007

Т

# BP.

## **SPECIAL FEATURES**

- reinforced shoulders
- cuff and hem
- Non-shrink, retains shape and boil-proof
- Regular fit

#### FABRIC

- Outer fabric 1 55% Cotton, 45% Polyester
- Fabric weight 320 g/m<sup>2</sup>

#### **FUTHER DETAILS**

• Long sleeve, round neck, knitted cuffs and hem, length 70 cm

#### FARBE

night blue

#### **SIZE CHART**

• XS-3XL



# **WASHING INSTRUCTIONS**

95°C Boiling wash (normal process)

- $\triangle$  Bleaching allowed
- Mild drying process
- rightarrow Iron at moderate temperature
- Professional dry cleaning



Suitable for industrial laundering - ISO 15797

#### **BP® PARTNERSHIP**





Bierbaum-Proenen. Since 1788.

#### FEEL THE DIFFERENCE