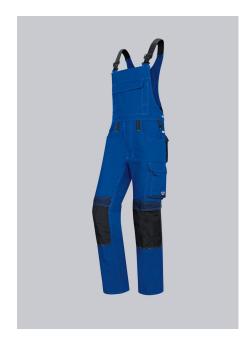

### **SPECIAL FEATURES**

- BiColor: coloured functional features
- Ergonomic fit
- Cordura ® pockets for inserting knee pads
- Regular fit

## **FUTHER DETAILS**

• Stretch braces with plastic clip fastenings, double bib pocket with zip and flap, 2 pen pockets, higher back with stretch insert for greater freedom of movement, adjustable waist, ergonomic cut, D-ring, 2 side pockets, 2 back pockets with flap and press-stud fastening, 1 large thigh pocket with patch smartphone pocket, double ruler pocket sewn down on one side, hammer loop, pre-shaped leg with movement pleat at the knee, Cordura® pockets for inserting knee pads 1839 (please order separately)

### **FARBE**

royal blue/night blue