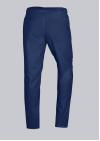

## **SPECIAL FEATURES**

- Elasticated waist with integrated drawstring
- 2 side pockets
- Classic blend fabric
- Relaxed Fit

## **FABRIC**

- Outer fabric 1 65% Polyester, 35% Cotton
- Fabric weight 215 g/m<sup>2</sup>

• Elasticated waist with integrated drawstring, 2 side pockets

#### **FARBE**

night blue