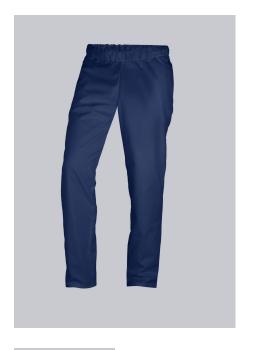

## **SPECIAL FEATURES**

- Elasticated waist with integrated drawstring
- 2 side pockets
- Classic blend fabric
- Relaxed Fit

## **FABRIC**

- Outer fabric 1 65% Polyester, 35% Cotton
- Fabric weight 215 g/m<sup>2</sup>

• Elasticated waist with integrated drawstring, 2 side pockets

#### **FARBE**

night blue